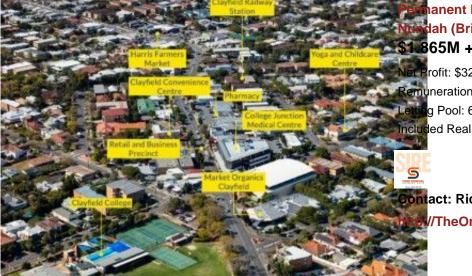

### Permanent Management Rights ref: Nundah (Brisbane) QLD \$1.865M + Unit

Net Profit: \$322,718 (actual) Remuneration: \$180,357 Letting Pool: 67 lots in a complex of 118 Included Real Estate Value: \$0

Contact: Richard Skiba Jessic on 0404 331 310 http://TheOnsiteManager.com/21132312

# Permanent Management Rights ref: Nundah (Brisbane) QLD \$1 865M + Unit

Net Profit: \$322,718 (actual) Remuneration: \$180,357 Letting Pool: 67 lots in a complex of 118 Included Real Estate Value: \$0

Contact: Richard Skiba Jessic on 0404 331 310 //TheOnsiteManager.com/21132309